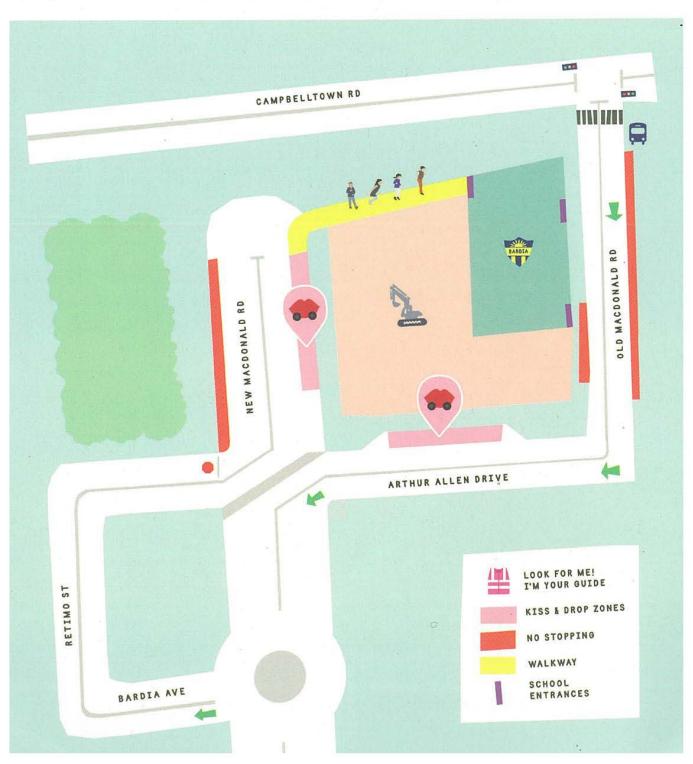

# UnitingCare Burnside Christmas Giving Tree

This year, the staff and students have decided to once again support UnitingCare Burnside's Christmas Giving Tree. Last year, our school donated many gifts to brighten the Christmas of many disadvantaged families in the local community.

If you would like to support one of these families in need, we are now taking donations of new toys and gifts for girls and boys up to age 13. The gifts do not need to be expensive but they must be new. All gifts collected will go directly to targeted families working with UnitingCare in our local area.

Once you have purchased your gift, please place it in a gift bag or leave it unwrapped, and attach the gift tag to the present indicating the age group it is suitable for. Students can then place the present under the Christmas tree located in the office. Extra gift tags are also available at the office.

Some suggested gift ideas include: toys, games, colouring in and reading books, sporting equipment, puzzles, art and craft supplies.

Please place all gifts under the Christmas tree by Thursday 6<sup>th</sup> December to enable them to be collected by UnitingCare and distributed before Christmas.