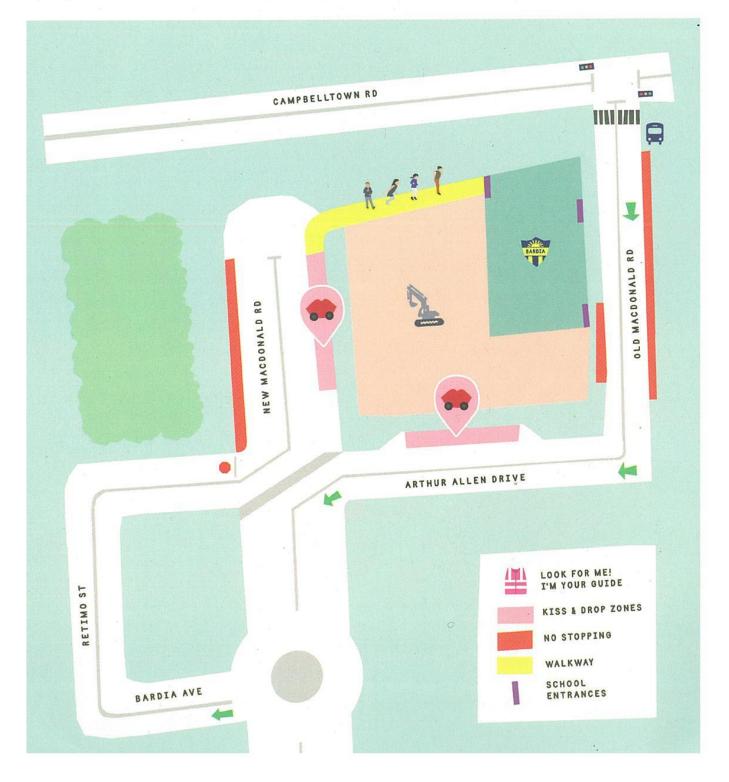

# SAFETY CIRCUIT

THANK YOU FOR DROPPING OFF AND PICKING UP THE KIDS SAFELY.

FOLLOW THE ARROWS and the people in pink

Hayden and Lucas Wilson were very successful, winning two awards each in the Macarthur Nature Photography competition. Results were announced at the Awards night last week 25 October 2018.