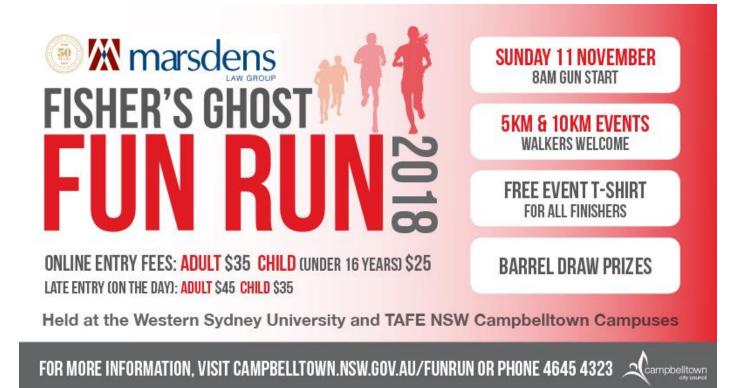

#### Remembrance Day

Sunday, 11 November 2018 marks the 100th anniversary of the Armistice which ended the First World War (1914–18).

One hundred years ago, on 11 November 1918, the guns of the Western Front fell silent after four years of continuous warfare.

In the four years of the war more than 330,000 Australians had served overseas, and more than 60,000 of them had died. The social effects of these losses cast a long shadow over the postwar decades.

Each year on this day Australians observe one minute's silence at 11am, in memory of those who died or suffered in all wars and armed conflicts.

Four Year 6 students along with Mrs. Morgan will attend the Campbelltown Council Remembrance Day Commemoration Service on Friday 9<sup>th</sup> November to represent our school community.

Our school will hold a special assembly on **Thursday 15<sup>th</sup> November at 2pm**. Parents are welcome to attend.