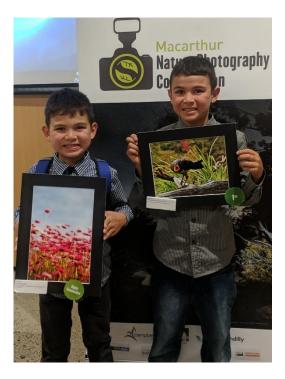

# SAFETY CIRCUIT

THANK YOU FOR DROPPING OFF AND PICKING UP THE KIDS SAFELY.

FOLLOW THE ARROWS and the people in pink

Hayden and Lucas Wilson were very successful, winning two awards each in the Macarthur Nature Photography competition. Results were announced at the Awards night last week 25 October 2018.

Hayden was the Overall Primary School Winner (across all categories) with the prize being a school's package for Bardia P.S! Hayden also won 1st place in the Fauna category (primary) for his image 'Brush Turkey, Brush Turkey what do you see?'.

Lucas came second with his image 'The Mountain of Spring Trees' in the Waterways (primary) category. His vivid second image 'A crowd of pink flowers' (Flora) was one of the few highly commended photos across all entries eligible for the People's Choice Awards.

It was a great honour for the boys to win their awards as over 400 images were submitted and the calibre of photos including in the primary school category were amazing!