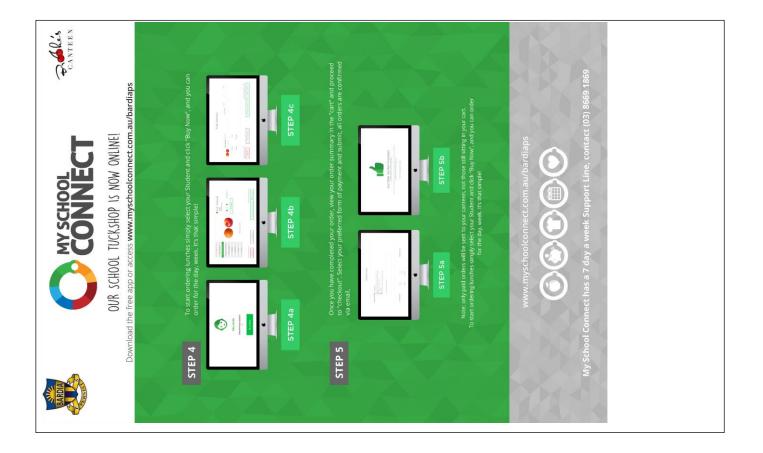

All lunch orders must be placed by 9:00am. Sauces + diressings are available for 50c each. Sandwiches can be toasted upon request for an extra 50c and can also be changed to a wrap or bread roll for \$50c extra. Add cheese and any other extras for 50c each extra spoons and forks are 10c each Healthy mini snacks are available daily and range from 50c to \$2.00, these will be displayed on the bench at lunch and recess. All Halal options have Non-halal alternatives. To order online, head over to www.imuschadconnect.comau or payments can be made via cash & EFTPOS. Rice paper rolls are available after 1130am daily.