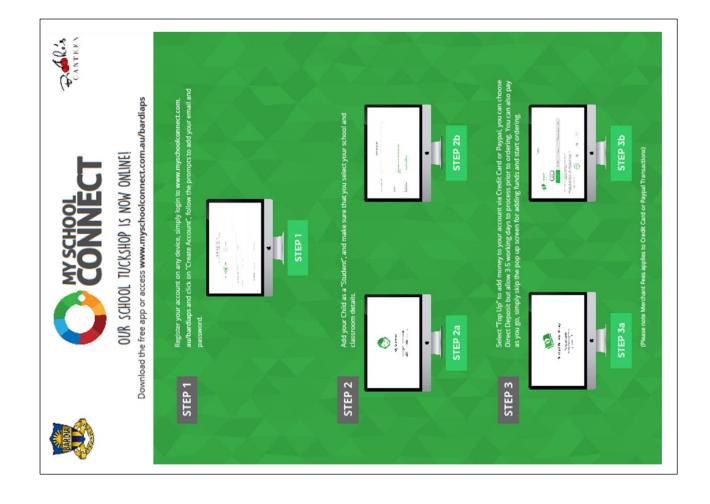

All lunch orders must be placed by 9:00am. Sauces + diressings are available for 50c each. Sandwiches can be toasted upon request for an extra 50c and can also be changed to a wrap or bread roll for \$50c extra. Add cheese and any other extras for 50c each extra spoons and forks are 10c each Healthy mini snacks are available daily and range from 50c to \$2.00, these will be displayed on the bench at lunch and recess. All Halal options have Non-halal alternatives. To order online, head over to www.imuschadconnect.comau or payments can be made via cash & EFTPOS. Rice paper rolls are available after 1130am daily.